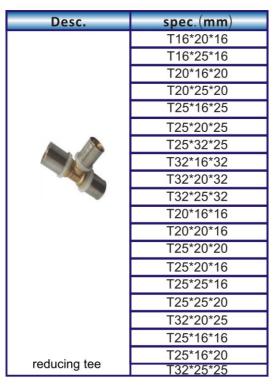

| Desc.                                                                                                                                                                                                                                                                                                                                                                                                                                                                                                                                                                                                                                                                                                                                                                                                                                                                                                                                                                                                                                                                                                                                                                                                                                                                                                                                                                                                                                                                                                                                                                                                                                                                                                                                                                                                                                                                                                                                                                                                                                                                                                                          | spec.(mm)    |
|--------------------------------------------------------------------------------------------------------------------------------------------------------------------------------------------------------------------------------------------------------------------------------------------------------------------------------------------------------------------------------------------------------------------------------------------------------------------------------------------------------------------------------------------------------------------------------------------------------------------------------------------------------------------------------------------------------------------------------------------------------------------------------------------------------------------------------------------------------------------------------------------------------------------------------------------------------------------------------------------------------------------------------------------------------------------------------------------------------------------------------------------------------------------------------------------------------------------------------------------------------------------------------------------------------------------------------------------------------------------------------------------------------------------------------------------------------------------------------------------------------------------------------------------------------------------------------------------------------------------------------------------------------------------------------------------------------------------------------------------------------------------------------------------------------------------------------------------------------------------------------------------------------------------------------------------------------------------------------------------------------------------------------------------------------------------------------------------------------------------------------|--------------|
|                                                                                                                                                                                                                                                                                                                                                                                                                                                                                                                                                                                                                                                                                                                                                                                                                                                                                                                                                                                                                                                                                                                                                                                                                                                                                                                                                                                                                                                                                                                                                                                                                                                                                                                                                                                                                                                                                                                                                                                                                                                                                                                                | T16*1/2"M*16 |
| A (B)                                                                                                                                                                                                                                                                                                                                                                                                                                                                                                                                                                                                                                                                                                                                                                                                                                                                                                                                                                                                                                                                                                                                                                                                                                                                                                                                                                                                                                                                                                                                                                                                                                                                                                                                                                                                                                                                                                                                                                                                                                                                                                                          | T16*3/4"M*16 |
| The same of the sa | T20*1/2"M*20 |
|                                                                                                                                                                                                                                                                                                                                                                                                                                                                                                                                                                                                                                                                                                                                                                                                                                                                                                                                                                                                                                                                                                                                                                                                                                                                                                                                                                                                                                                                                                                                                                                                                                                                                                                                                                                                                                                                                                                                                                                                                                                                                                                                | T20*3/4"M*20 |
| male tee                                                                                                                                                                                                                                                                                                                                                                                                                                                                                                                                                                                                                                                                                                                                                                                                                                                                                                                                                                                                                                                                                                                                                                                                                                                                                                                                                                                                                                                                                                                                                                                                                                                                                                                                                                                                                                                                                                                                                                                                                                                                                                                       | T25*3/4"M*25 |
| Desc.                                                                                                                                                                                                                                                                                                                                                                                                                                                                                                                                                                                                                                                                                                                                                                                                                                                                                                                                                                                                                                                                                                                                                                                                                                                                                                                                                                                                                                                                                                                                                                                                                                                                                                                                                                                                                                                                                                                                                                                                                                                                                                                          | spec.(mm)    |
|                                                                                                                                                                                                                                                                                                                                                                                                                                                                                                                                                                                                                                                                                                                                                                                                                                                                                                                                                                                                                                                                                                                                                                                                                                                                                                                                                                                                                                                                                                                                                                                                                                                                                                                                                                                                                                                                                                                                                                                                                                                                                                                                | T16*1/2"F*16 |
|                                                                                                                                                                                                                                                                                                                                                                                                                                                                                                                                                                                                                                                                                                                                                                                                                                                                                                                                                                                                                                                                                                                                                                                                                                                                                                                                                                                                                                                                                                                                                                                                                                                                                                                                                                                                                                                                                                                                                                                                                                                                                                                                | T16*3/4"F*16 |
|                                                                                                                                                                                                                                                                                                                                                                                                                                                                                                                                                                                                                                                                                                                                                                                                                                                                                                                                                                                                                                                                                                                                                                                                                                                                                                                                                                                                                                                                                                                                                                                                                                                                                                                                                                                                                                                                                                                                                                                                                                                                                                                                | T20*1/2"F*20 |
|                                                                                                                                                                                                                                                                                                                                                                                                                                                                                                                                                                                                                                                                                                                                                                                                                                                                                                                                                                                                                                                                                                                                                                                                                                                                                                                                                                                                                                                                                                                                                                                                                                                                                                                                                                                                                                                                                                                                                                                                                                                                                                                                | T20*3/4"F*20 |
|                                                                                                                                                                                                                                                                                                                                                                                                                                                                                                                                                                                                                                                                                                                                                                                                                                                                                                                                                                                                                                                                                                                                                                                                                                                                                                                                                                                                                                                                                                                                                                                                                                                                                                                                                                                                                                                                                                                                                                                                                                                                                                                                | T20*1"F*20   |
|                                                                                                                                                                                                                                                                                                                                                                                                                                                                                                                                                                                                                                                                                                                                                                                                                                                                                                                                                                                                                                                                                                                                                                                                                                                                                                                                                                                                                                                                                                                                                                                                                                                                                                                                                                                                                                                                                                                                                                                                                                                                                                                                | T25*1/2"F*25 |
|                                                                                                                                                                                                                                                                                                                                                                                                                                                                                                                                                                                                                                                                                                                                                                                                                                                                                                                                                                                                                                                                                                                                                                                                                                                                                                                                                                                                                                                                                                                                                                                                                                                                                                                                                                                                                                                                                                                                                                                                                                                                                                                                | T25*3/4"F*25 |
|                                                                                                                                                                                                                                                                                                                                                                                                                                                                                                                                                                                                                                                                                                                                                                                                                                                                                                                                                                                                                                                                                                                                                                                                                                                                                                                                                                                                                                                                                                                                                                                                                                                                                                                                                                                                                                                                                                                                                                                                                                                                                                                                | T25*1"F*25   |
|                                                                                                                                                                                                                                                                                                                                                                                                                                                                                                                                                                                                                                                                                                                                                                                                                                                                                                                                                                                                                                                                                                                                                                                                                                                                                                                                                                                                                                                                                                                                                                                                                                                                                                                                                                                                                                                                                                                                                                                                                                                                                                                                | T32*1/2"F*32 |
|                                                                                                                                                                                                                                                                                                                                                                                                                                                                                                                                                                                                                                                                                                                                                                                                                                                                                                                                                                                                                                                                                                                                                                                                                                                                                                                                                                                                                                                                                                                                                                                                                                                                                                                                                                                                                                                                                                                                                                                                                                                                                                                                | T32*3/4"F*32 |
| female                                                                                                                                                                                                                                                                                                                                                                                                                                                                                                                                                                                                                                                                                                                                                                                                                                                                                                                                                                                                                                                                                                                                                                                                                                                                                                                                                                                                                                                                                                                                                                                                                                                                                                                                                                                                                                                                                                                                                                                                                                                                                                                         | T32*1"F*32   |
| tee                                                                                                                                                                                                                                                                                                                                                                                                                                                                                                                                                                                                                                                                                                                                                                                                                                                                                                                                                                                                                                                                                                                                                                                                                                                                                                                                                                                                                                                                                                                                                                                                                                                                                                                                                                                                                                                                                                                                                                                                                                                                                                                            | T25*1/2"F*20 |