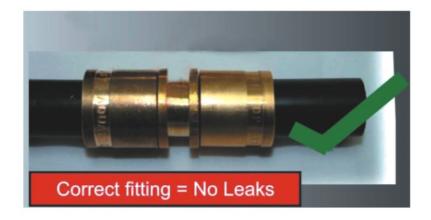

# Step 3: Inserting

Choose the right size fitting for the pipe, then aim the pipe end at the ring shape hole of the fitting integrated with sleeve and check the inserting depth by looking through the inspection holes on the sleeve shoulder to ensure that the pipe is completely inserted.