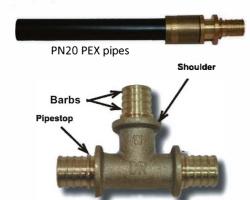

## Joining system

Using pipe cutter to cut the pipe squarely and ensure it is clear of burrs.

Slidng the sleeve over the pipe, beveled edge must face the fitting to be joined.

Expanding the pipe. Close levers of expanding tool, then release and rotate pipe slightly and repeat. This will ensure perfect roundness which will create a leak proof joint.

Fit Jaws of tool on joining sleeve and fitting. Close jaws.

Screwing the correct size head to the expander, while lever handles are open

Insert the expander into pipe, make sure head Is square to pipe.

Insert fitting into expanded pipe to pipe stop, slide sleeve towards fitting.

Make sure sleeve is drawn over pipe to shoulde r of fitting. Secure joint is complete

-13-