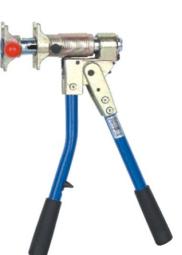

### Joining tools

• the moulds can be replaceable

• specifications : φ16,20,25,φ32mm

• weight : 3.1(kg)