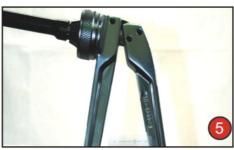

# Step 4: Pressing

Selecting right size jaw
Installing jaw on to the tool
Adjusting the pressing tool
Open the pressing tool
and position the tool right onto the sleeve
Close the handles until the two touch points on the handles
touch each other While the jaw is completely closed,
the handles will be self-locked.

Open the handles and remove the pressing tool from the fitting and installation is accomplished.