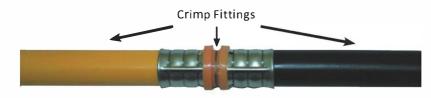

## **Crimp fittings**

DR brass crimp fittings with crimp tools are designed to use with both the 7 Days

PE(X)/AL/PE(X) MULTILAYER pipe and the 7 Days PN16 PEX pipes. An innovative fitting made of copper alloy, U-profile, low material cost and fast installation. Sizes range from 16mm to 63mm.