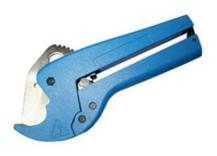

## Cutter for 16-32mm

with the fittings.

The two cutters are designed for smooth, even cutting. When cutting the tool's jaw should fit firmly over the pipe to allow a square, burr-free cut.