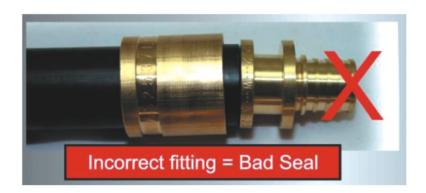

# Step 3: Inserting

Choose the right size fitting for the pipe, then aim the pipe end at the ring shape hole of the fitting integrated with sleeve and check the inserting depth by looking through the inspection holes on the sleeve shoulder to ensure that the pipe is completely inserted.