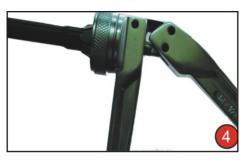

# Step 4: Pressing

Selecting right size jaw
Installing jaw on to the tool
Adjusting the pressing tool
Open the pressing tool
and position the tool right onto the sleeve
Close the handles until the two touch points on the handles
touch each other While the jaw is completely closed,
the handles will be self-locked.

Open the handles and remove the pressing tool from the fitting and installation is accomplished.