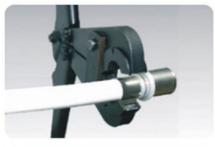

# Step 4: Pressing

Selecting right size jaw
Installing jaw on to the tool
Adjusting the pressing tool
Open the pressing tool
and position the tool right onto the sleeve
Close the handles until the two touch points on the handles
touch each other While the jaw is completely closed,
the handles will be self-locked.

Open the handles and remove the pressing tool from the fitting and installation is accomplished.