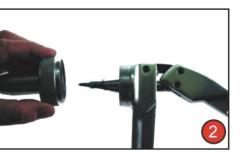

# Step 3: Inserting

Choose the right size fitting for the pipe, then aim the pipe end at the ring shape hole of the fitting integrated with sleeve and check the inserting depth by looking through the inspection holes on the sleeve shoulder to ensure that the pipe is completely inserted.