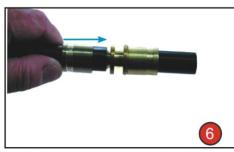

## Joining system

Using pipe cutter to cut the pipe squarely and ensure it is clear of burrs.

Slidng the sleeve over the pipe, beveled edge must face the fitting to be joined.

Expanding the pipe. Close levers of expanding tool, then release and rotate pipe slightly and repeat. This will ensure perfect roundness which will create a leak proof joint.

Fit Jaws of tool on joining sleeve and fitting. Close jaws.

Screwing the correct size head to the expander, while lever handles are open

Insert the expander into pipe, make sure head Is square to pipe.

Insert fitting into expanded pipe to pipe stop, slide sleeve towards fitting.