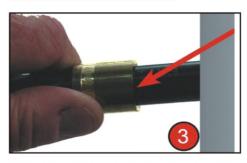

# Step 3: Inserting

Choose the right size fitting for the pipe, then aim the pipe end at the ring shape hole of the fitting integrated with sleeve and check the inserting depth by looking through the inspection holes on the sleeve shoulder to ensure that the pipe is completely inserted.