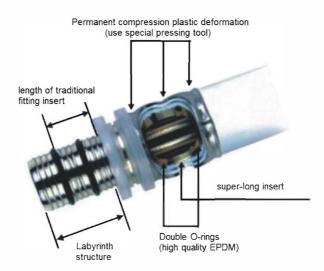

#### 1. Unique structure

- Two o-rings placed on the fitting Insert part.
- Three annular grooves on the three- Step-labyrinth structure insert.
- perfect sealing performance

#### 2. High quality sealing material

The material of the sealing ring is EPDM, which has excellent specialty of anti-aging , well-rebound and long lifetime performance.

#### 3. Secure connecting way

The safe and stable connecting lies on the permanent compression plastic deformation of the stainless steel sleeve by using the special pressing tool to complete the connecting correctly.