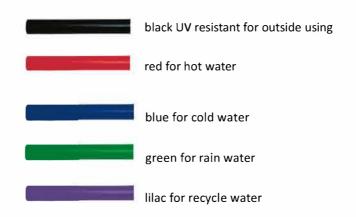

#### **Packing information**

| PEX/AL/PEX pipe | Sizes  | Meters/unit     | Colors                     |
|-----------------|--------|-----------------|----------------------------|
|                 | 16x2.0 | 200/100/50/25/5 |                            |
|                 | 20x2.0 | 200/100/50/25/5 |                            |
|                 | 25x2.5 | 50/25/5         | Vallanda de la la compiena |
|                 | 32x3.0 | 50/25/5         | Yellow/red/blue/white      |
|                 | 40x4.0 | 5               | /black/lilac/green         |
|                 | 50x4.5 | 5               |                            |
|                 | 63x6.0 | 5               |                            |

## **Pex pipes**

PEX pipes, made of HDPE (polyethylene) that has been cross-linked using silane and can be high temperature-resistant, consists two layers. Inner layer is clean and outer can be in black/ red/blue/green/lilac. The clean layer can be contacted with drinking water safely and do no harm to the environment.

### **Packings information**

| PEX pipe | Sizes  | Meters/unit | Colors                     |
|----------|--------|-------------|----------------------------|
|          | 16x2.0 | 100/50/25/5 |                            |
| DN 16    | 20x2.0 | 100/50/25/5 |                            |
| PN 16    | 25x2.5 | 50/25/5     |                            |
|          | 32x3.0 | 50/25/5     |                            |
|          | 16x2.2 | 100/50/25/5 |                            |
| PN 20    | 20x2.8 | 100/50/25/5 |                            |
| PN 20    | 25x3.5 | 50/25/5     | black/red/blue/green/lilac |
|          | 32x4.4 | 50/25/5     |                            |