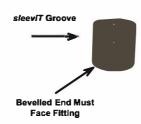

## Joining system

Using pipe cutter to cut the pipe squarely and ensure it is clear of burrs.

Slidng the sleeve over the pipe, beveled edge must face the fitting to be joined.

Expanding the pipe. Close levers of expanding tool, then release and rotate pipe slightly and repeat. This will ensure perfect roundness which will create a leak proof joint.