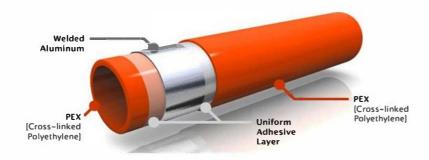

### PEX/AL/PEX pipes

PE(X)/AL/PE(X) MULTILAYER pipe consists of a continuous buttwelded aluminium core with an inner and outer layer made of HDPE (polyethylene) that has been cross-linked using silane and can be high temperature-resistant. The three layers are permanently bonded together by intermediate adhesive layers.

Combines the benefits of both metal and plastic pipes, the inline welded aluminium tube is absolutely safe against oxyen penetration. It compensates for the snap-back forces and the linear expansion caused by temperature changes.