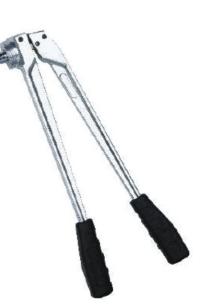

### Expander

• expander heads can be changeable

• application range: φ12 ~ φ32 mm

weight : 0.8(kg)