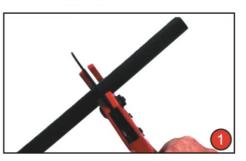

# Step 1: pipe preparation

Cut pipe to wanted length, the pipe should be cut vertically and previsely with a pipe cutter.