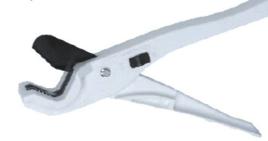

| DN20       |
| 90 DEG SUPPORT<br>BEND                     | DN25       |
|                                            |            |

09-

#### Tools & Accessories

#### Crimp system tools





## Cutter for 16-32mm





with the fittings.



The two cutters are designed for smooth, even cutting. When cutting the tool's jaw should fit firmly over the pipe to allow a square, burr-free cut.

#### Internal spring

#### **External spring**

The springs allow to bend the pipes to a radius of 5 times of the pipe outside diameter(OD).

### Joining system tools

### Expander

• expander heads can be changeable

• application range: φ12 ~ φ32 mm

weight : 0.8(kg)



### Joining tools

• the moulds can be replaceable

• specifications : φ16,20,25,φ32mm

• weight : 3.1(kg)



## Pipe cutter



-11-

#### **Installation Guide**

#### **Crimp system**



# Step 1: pipe preparation

Cut pipe to wanted length, the pipe should be cut vertically and previsely with a pipe cutter.



# Step 2: Round and beveling

Round and bevel the pipe end holes with Mingshi reamer correctly so as not to damage the o-rings on the fittings during the installation and also to let the fitting insert get into the pipe easily.



# Step 3: Inserting

Choose the right size fitting for the pipe, then aim the pipe end at the ring shape hole of the fitting integrated with sleeve and check the inserting depth by looking through the inspection holes on the sleeve shoulder to ensure that the pipe is completely inserted.



# Step 4: Pressing

Selecting right size jaw
Installing jaw on to the tool
Adjusting the