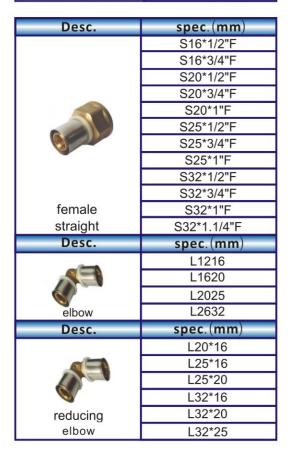

#### **Products information**

| 400      |           | Desc.        | spec.(mm)    |
|----------|-----------|--------------|--------------|
| Desc.    | spec.(mm) |              | L16*1/2"F(A) |
|          | S1216     |              | L16*3/4"F(A) |
|          | S1620     |              | L20*1/2"F(A) |
|          | S2025     | wall-plated  | L20*3/4"F(A) |
| straight | S2632     | female elbow | L25*3/4"F(A) |

| Product Name | spec. (mm) |
|--------------|------------|
|              | S20*16     |
|              | S25*16     |
|              | S25*20     |
|              | S32*16     |
| reducing     | S32*20     |
| straight     | S32*25     |
| Desc.        | spec. (mm) |
|              | S16*1/2"M  |
|              | S16*3/4"M  |
|              | S20*1/2"M  |
|              | S20*3/4"M  |
|              | S20*1"M    |
|              | S25*1/2"M  |
|              | S25*3/4"M  |
|              | S25*1"M    |
|              | S32*1/2"M  |
|              | S32*3/4"M  |
| male         | S32*1"M    |
| straight     | S32*11/4"M |

| Desc.           | spec.(mm)         |
|-----------------|-------------------|
|                 | 16 x 1/2" x 65mm  |
|                 | 16 x 1/2" x 90mm  |
|                 | 16 x 1/2" x 150mm |
|                 | 16 x 1/2" x 180mm |
|                 | 20 x 1/2" x 90mm  |
|                 | 20 x 1/2" x 180mm |
| Wallplate Elbow | 20 x 3/4" x 90mm  |
| Extended        | 20 x 3/4" x 180mm |
| Desc.           | spec.(mm)         |
|                 | T1216             |
|                 | T1620             |
|                 | T2025             |
| tee             | T2632             |
| Desc.           | spec.(mm)         |

| Desc.  | spec.(mm) |
|--------|-----------|
|        | L16*1/2"M |
|        | L16*3/4"M |
|        | L20*1/2"M |
|        | L20*3/4"M |
|        | L20*1"M   |
|        | L25*1/2"M |
| ,      | L25*3/4"M |
| male   | L25*1"M   |
| elbow  | L32*1"M   |
| Desc.  | spec.(mm) |
|        | L16*1/2"F |
|        | L16*3/4"F |
|        | L20*1/2"F |
|        | L20*3/4"F |
|        | L25*1/2"F |
|        | L25*3/4"F |
|        | L25*1"F   |
|        | L32*1/2"F |
| female | L32*3/4"F |
| elbow  | L32*1"F   |