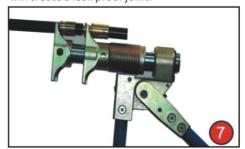

# Step 4: Pressing

Selecting right size jaw
Installing jaw on to the tool
Adjusting the pressing tool
Open the pressing tool
and position the tool right onto the sleeve
Close the handles until the two touch points on the handles
touch each other While the jaw is completely closed,
the handles will be self-locked.

Open the handles and remove the pressing tool from the fitting and installation is accomplished.