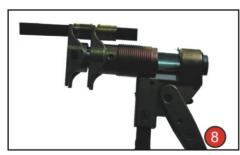

# Step 4: Pressing

Selecting right size jaw
Installing jaw on to the tool
Adjusting the pressing tool
Open the pressing tool
and position the tool right onto the sleeve
Close the handles until the two touch points on the handles
touch each other While the jaw is completely closed,
the handles will be self-locked.

Open the handles and remove the pressing tool from the fitting and installation is accomplished.